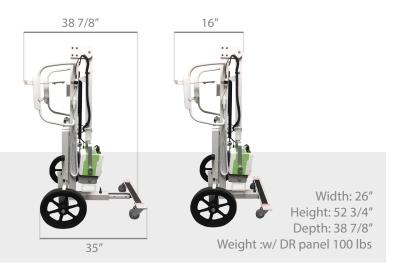

## Digital Portable X-Ray System

**Low Dose** 40% Patient Dose Reduction with GreenON Wireless Pane

**Compact & Light Weight** 100 lbs with DR Panel and Small Foot Print

Affordable + Value + Reliable Includes High Frequency Generator

## rayence GODPX

The Rayence Portable is a powerful Medical X-Ray system that features a fully integrated Wireless DR panel and software customized for the rapid response needed in many applications while not sacrificing accuracy or image quality. Its light weight makes it easy to transport between rooms , remote sites and does not require a dedicated room normally seen with a standard Rad Room.