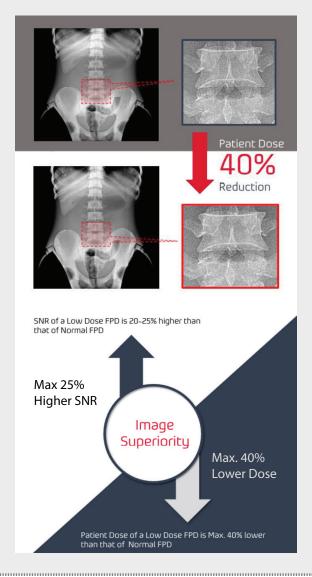

## Digital Portable X-Ray System

**Low Dose** 40% Patient Dose Reduction with GreenON Wireless Pane

**Compact & Light Weight** 100 lbs with DR Panel and Small Foot Print

Affordable + Value + Reliable Includes High Frequency Generator

## Powered by Green ON

Rayence innovations in manufacturing have allowed us to create a new generation of Low Dose Cesium Iodine wireless detectors to meet the needs of all applications with superior image quality at a substantially lower dose.